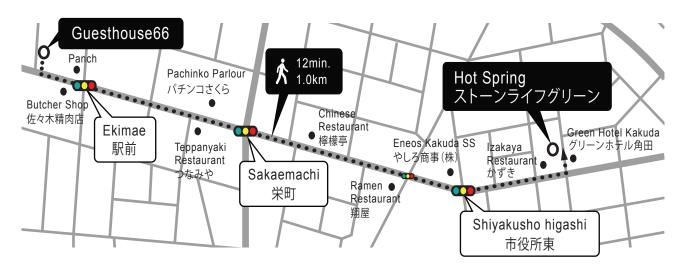

#### How to take a bath

Available from 3:00 PM to 9:00AM(the other period of time is non-available)

There is shared bath room at the end of the ground floor. You can use the bath for 30 minute at most. If you fill the bathtub, please drain a bathtub after you used for next guest. Thank you for your cooperation about keeping bath room clean. And, there's public bathhouse 'Stone Life Green' that it takes 12 minute on foot.